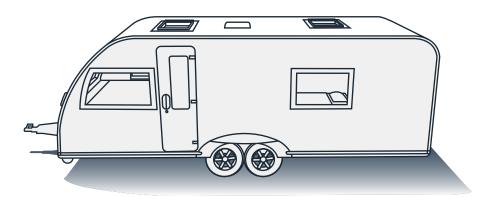

## VA CARAVAN ORDERING INSTRUCTIONS

When you place an order for a VA-Caravan seasonal cover, we need the following information about your vehicle/caravan:

- » Make, model and year of the recreational vehicle/caravan
- » Vehicle/caravan roof length and caravan width
- » A photo of the entire vehicle/caravan, taken directly from the side and at a slightly downward angle.
- » Customer contact information

You can place an order for a VA-Caravan seasonal cover:

- » By e-mail: va-varuste@va-varuste.fi
- » Online: www.va-varuste.fi

## MEASURING THE ROOF





## TAKING THE PICTURES



Diagonally at a slightly downward angle so that the rack and other equipment on the roof are visible.

Straight from the side.



Taking a picture from the side at a slightly downward angle. The subject is fully visible in the picture.



Taking a picture from the side. The subject is fully visible in the picture.