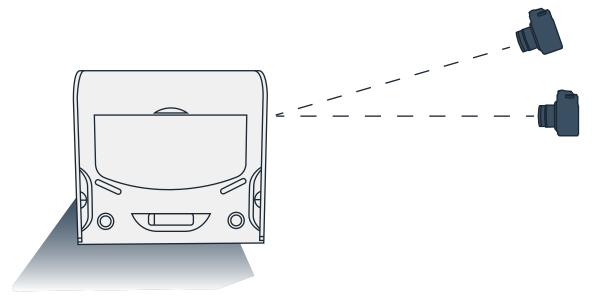

## TAKING THE PICTURES

Diagonally at a slightly downward angle so that the rack and other equipment on the roof are visible.

Straight from the side.

Taking a picture from the side at a slightly downward angle. The subject is fully visible in the picture.