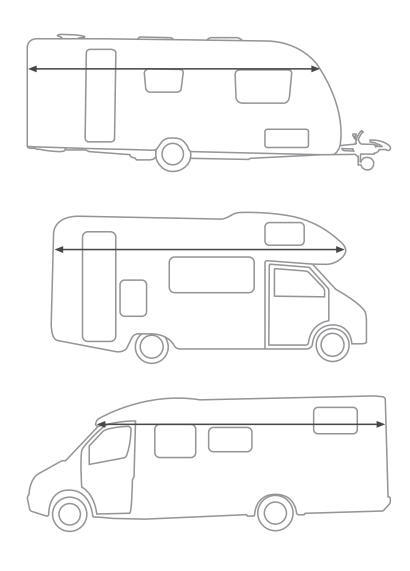

## VA CARAVAN ORDERING INSTRUCTIONS

When you place an order for a VA-Caravan seasonal cover, we need the following information about your vehicle/caravan:

- » Make, model and year of the recreational vehicle/caravan
- » Vehicle/caravan roof length and caravan width
- » A photo of the entire vehicle/caravan, taken directly from the side and at a slightly downward angle.
- » Customer contact information

You can place an order for a VA-Caravan seasonal cover:

- » By e-mail: va-varuste@va-varuste.fi
- » Online: www.va-varuste.fi

## MEASURING THE ROOF





## TAKING THE PICTURES



Diagonally at a slightly downward angle so that the rack and other equipment on the roof are visible.

Straight from the side.



Taking a picture from the side at a slightly downward angle. The subject is fully visible in the picture.



Taking a picture from the side. The subject is fully visible in the picture.